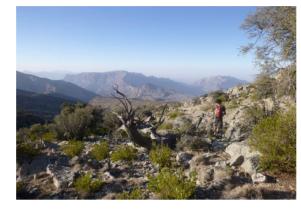

#### ✓ Hike up to Jebel Akhdar (7 hours)

₽ Jebel Akhdar

A nice hike, not too much difficult, except in one steep place, offering us great views over the north flank of the Western Hajar. We start at a village located at 1400m above sea level, where apricots and peaches do particularly well, and reach an upper village located at 2200m, where main grown trees are pomogranates and wallnuts.