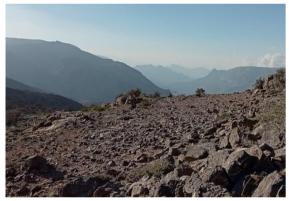

#### ✓ Hike up to Jebel Akhdar (8 hours)

A long but very beautiful hike which takes us from the Samail Gap to the high plateau of Jebel Akhdar. We first follow the wadi bed sometimes on the falaj, sometimes bouldering. We then have a long quite steep ascent on a good path with great views until we reach a high village. Scenery is great with impressive vertical cliffs.

#### ✓ Hike up to Jebel Akhdar (7 hours)

₽ Jebel Akhdar

A nice hike, not too much difficult, except in one steep place, offering us great views over the north flank of the Western Hajar. We start at a village located at 1400m above sea level, where apricots and peaches do particularly well, and reach an upper village located at 2200m, where main grown trees are pomogranates and wallnuts.