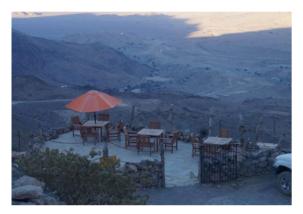

# Camping high in the mountain

We set up our camp not far from a village, at an height of 1900m. Individual camping tent

DAY 2

Breakfast - Lunch - Dinner

Day with no car assistance

We leave the vehicule(s) in the morning at the start of the hike We do not have access to the luggages in the evening