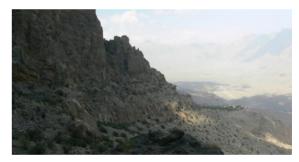

#### ✓ Hike up to Jebel Akhdar (7 hours)

₽ Jebel Akhdar

A nice hike, not too much difficult, except in one steep place, offering us great views over the north flank of the Western Hajar. We start at a village located at 1400m above sea level, where apricots and peaches do particularly well, and reach an upper village located at 2200m, where main grown trees are pomogranates and wallnuts.

#### ✓ Hike down to Wadi Bani Kharus (7 hours)

A long but nice hike! The descent offers stunning views and the arrival in the last villages of the wadi is delightfull: flowing water and terraced gardens, which are some of the finest of Oman!