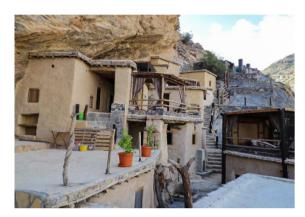

#### Mountain guesthouse

Overnight in a beautifully renovated guesthouse in an old troglodyte village. The village is built under a cliff.

Standard Room

breakfast & dinner at the accomodation