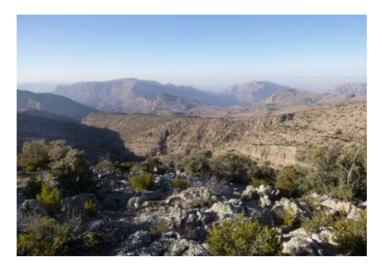

#### ✓ Hike up to Jebel Akhdar (8 hours)

A long but very beautiful hike which takes us from the Samail Gap to the high plateau of Jebel Akhdar. We first follow the wadi bed sometimes on the falaj, sometimes bouldering. We then have a long quite steep ascent on a good path with great views until we reach a high village. Scenery is great with impressive vertical cliffs.

#### → Hike down to Wakan (Wadi Mistal) (6 hours )

₽ Wadi Mistal

We start from a beautiful high village where walnuts and pomogranate are grown. We walk up to a narrow Pass which gives access to the valley on the northern side. From there we hike down with panoramic views over the valley looking like an amphitheater. We finally reach the village, and we cross the green terraces mainly planted with apricots and peaches.