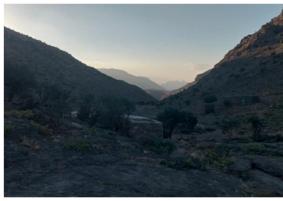

#### → Hike down to Wakan (Wadi Mistal) (6 hours )

₽ Wadi Mistal

We start from a beautiful high village where walnuts and pomogranate are grown. We walk up to a narrow Pass which gives access to the valley on the northern side. From there we hike down with panoramic views over the valley looking like an amphitheater. We finally reach the village, and we cross the green terraces mainly planted with apricots and peaches.

#### ✓ Hike down to Wadi Bani Kharus (7 hours)

A long but nice hike! The descent offers stunning views and the arrival in the last villages of the wadi is delightfull: flowing water and terraced gardens, which are some of the finest of Oman!