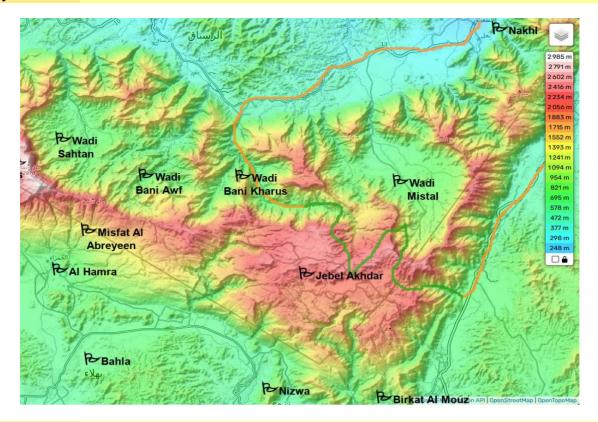

**Itinerary** 

Jebel Akhdar - Wadi Mistal - Wadi Bani Kharus

Nota sobre la equipaje

We have vehicules; so luggages are transported by car. Most of the time you only have to transportacion del carry day-pack while hiking.

#### → Hike down to Wakan (Wadi Mistal) (6 hours )

₽ Wadi Mistal

We start from a beautiful high village where walnuts and pomogranate are grown. We walk up to a narrow Pass which gives access to the valley on the northern side. From there we hike down with panoramic views over the valley looking like an amphitheater. We finally reach the village, and we cross the green terraces mainly planted with apricots and peaches.

#### ✓ Hike up to Jebel Akhdar (7 hours)

₽ Jebel Akhdar

A nice hike, not too much difficult, except in one steep place, offering us great views over the north flank of the Western Hajar. We start at a village located at 1400m above sea level, where apricots and peaches do particularly well, and reach an upper village located at 2200m, where main grown trees are pomogranates and wallnuts.

#### ✓ Hike down to Wadi Bani Kharus (7 hours)

A long but nice hike! The descent offers stunning views and the arrival in the last villages of the wadi is delightfull: flowing water and terraced gardens, which are some of the finest of Oman!