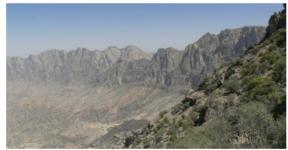

#### ✓ Hike up to Jebel Akhdar (8 hours)

A long but very beautiful hike which takes us from the Samail Gap to the high plateau of Jebel Akhdar. We first follow the wadi bed sometimes on the falaj, sometimes bouldering. We then have a long quite steep ascent on a good path with great views until we reach a high village. Scenery is great with impressive vertical cliffs.

#### → Hike down to Wakan (Wadi Mistal) (6 hours )

₽ Wadi Mistal

We start from a beautiful high village where walnuts and pomogranate are grown. We walk up to a narrow Pass which gives access to the valley on the northern side. From there we hike down with panoramic views over the valley looking like an amphitheater. We finally reach the village, and we cross the green terraces mainly planted with apricots and peaches.