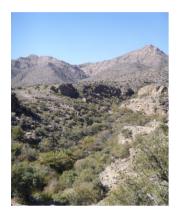

#### ✓ Hike up to Jebel Akhdar (8 hours)

A long but very beautiful hike which takes us from the Samail Gap to the high plateau of Jebel Akhdar. We first follow the wadi bed sometimes on the falaj, sometimes bouldering. We then have a long quite steep ascent on a good path with great views until we reach a high village. Scenery is great with impressive vertical cliffs.