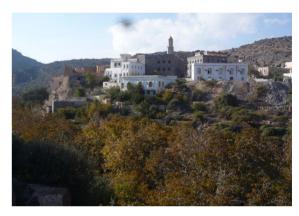

#### ✓ Hike up to Jebel Akhdar (7 hours)

₽ Jebel Akhdar

A nice hike, not too much difficult, except in one steep place, offering us great views over the north flank of the Western Hajar. We start at a village located at 1400m above sea level, where apricots and peaches do particularly well, and reach an upper village located at 2200m, where main grown trees are pomogranates and wallnuts.