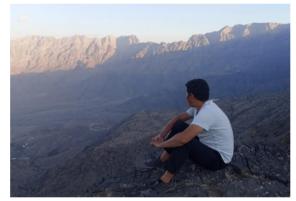

#### ✓ Hike up to Jebel Akhdar (8 hours)

A long but very beautiful hike which takes us from the Samail Gap to the high plateau of Jebel Akhdar. We first follow the wadi bed sometimes on the falaj, sometimes bouldering. We then have a long quite steep ascent on a good path with great views until we reach a high village. Scenery is great with impressive vertical cliffs.

#### ✓ Hike up to Jebel Akhdar (7 hours)

₽ Jebel Akhdar

A nice hike, not too much difficult, except in one steep place, offering us great views over the north flank of the Western Hajar. We start at a village located at 1400m above sea level, where apricots and peaches do particularly well, and reach an upper village located at 2200m, where main grown trees are pomogranates and wallnuts.