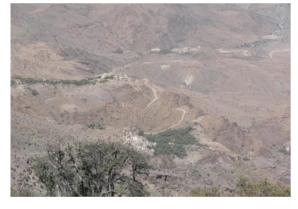

#### ✓ Hike down to Wadi Bani Kharus (7 hours)

A long but nice hike! The descent offers stunning views and the arrival in the last villages of the wadi is delightfull: flowing water and terraced gardens, which are some of the finest of Oman!