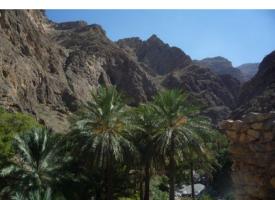

#### → Hike down to Wakan (Wadi Mistal) (6 hours )

₽ Wadi Mistal

We start from a beautiful high village where walnuts and pomogranate are grown. We walk up to a narrow Pass which gives access to the valley on the northern side. From there we hike down with panoramic views over the valley looking like an amphitheater. We finally reach the village, and we cross the green terraces mainly planted with apricots and peaches.

#### ✓ Hike up to Jebel Akhdar (7 hours)

₽ Jebel Akhdar

A nice hike, not too much difficult, except in one steep place, offering us great views over the north flank of the Western Hajar. We start at a village located at 1400m above sea level, where apricots and peaches do particularly well, and reach an upper village located at 2200m, where main grown trees are pomogranates and wallnuts.