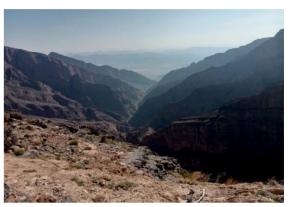

#### ✓ Hike up to Jebel Akhdar (8 hours)

A long but very beautiful hike which takes us from the Samail Gap to the high plateau of Jebel Akhdar. We first follow the wadi bed sometimes on the falaj, sometimes bouldering. We then have a long quite steep ascent on a good path with great views until we reach a high village. Scenery is great with impressive vertical cliffs.

#### → Hike down to Wakan (Wadi Mistal) (6 hours )

₽ Wadi Mistal

We start from a beautiful high village where walnuts and pomogranate are grown. We walk up to a narrow Pass which gives access to the valley on the northern side. From there we hike down with panoramic views over the valley looking like an amphitheater. We finally reach the village, and we cross the green terraces mainly planted with apricots and peaches.